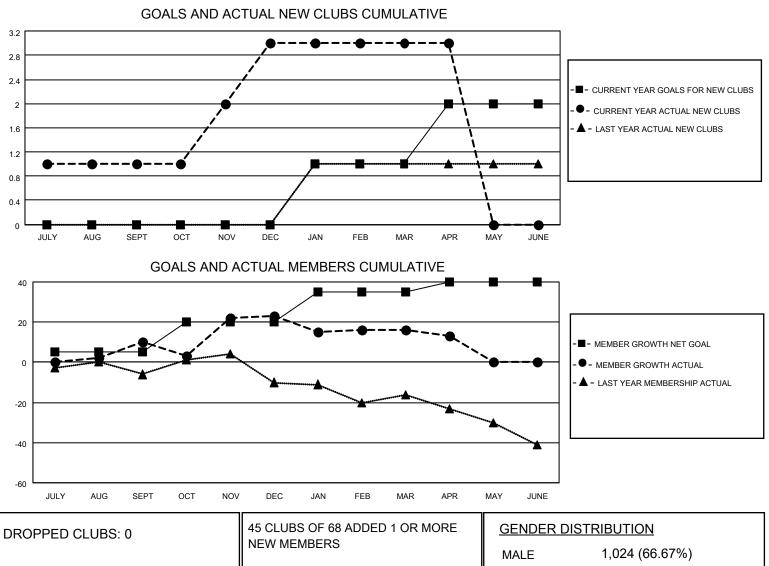

## LOCATION AUSTRALIA

District 201C2

Results as of: 4/30/2021

| Clubs                 |               |           |               | Members               |                         |                         |                                                    |  |
|-----------------------|---------------|-----------|---------------|-----------------------|-------------------------|-------------------------|----------------------------------------------------|--|
| RESULTS FOR 2020-2021 |               |           |               | RESULTS FOR 2020-2021 |                         |                         |                                                    |  |
| QUARTER               | NEW CLUB GOAL | NEW CLUBS | DROPPED CLUBS | QUARTER ME            | MBER GROWTH NET<br>GOAL | MEMBER GROWTH<br>ACTUAL | DROPPED<br>MEMBERS ACTUAL<br>(including transfers) |  |
| JULY/AUG/SEPT         | 0             | 1         | 0             | JULY/AUG/SEPT         | 5                       | 72                      | 60                                                 |  |
| OCT/NOV/DEC           | 0             | 2         | 0             | OCT/NOV/DEC           | 15                      | 68                      | 53                                                 |  |
| JAN/FEB/MAR           | 1             | 0         | 0             | JAN/FEB/MAR           | 15                      | 45                      | 42                                                 |  |
| APR/MAY/JUNE          | 1             | 0         | 0             | APR/MAY/JUNE          | 5                       | 18                      | 20                                                 |  |

| DROPPED CLUBS: 0 |     | 45 CLUBS OF 66 ADDED TOR MORE | GENDER DISTRIBUTION        |                |      |
|------------------|-----|-------------------------------|----------------------------|----------------|------|
|                  |     | NEW MEMBERS                   | MALE                       | 1,024 (66.67%) |      |
|                  |     |                               | FEMALE                     | 512 (33.33%)   |      |
| DROPPED MEMBERS  |     |                               |                            |                |      |
| DECEASED         | 22  | CLICK HERE FOR CUMULATIVE     | TOTAL FAMILY UNIT MEMBERS  |                | 282  |
| CLUB CANCELLED   | 0   | MEMBERSHIP DATA               | FAMILY MEMBERS PAYING HALF |                | 1.10 |
| OTHER            | 153 |                               |                            |                | 143  |
| TOTAL            | 175 |                               |                            |                |      |
|                  |     | -                             |                            |                |      |